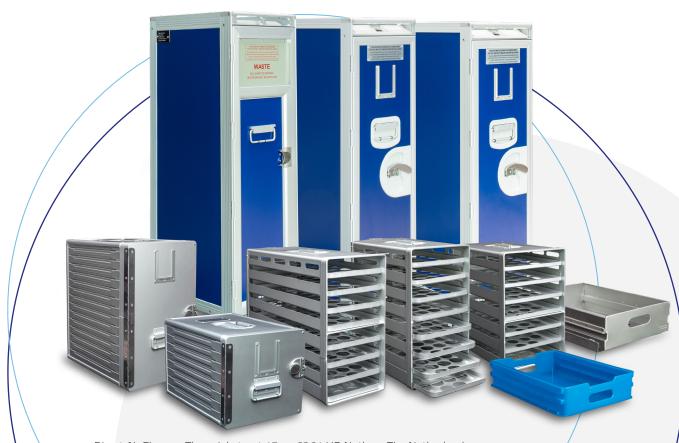

We offer both standard Atlas half size meal and waste trolleys and standard Atlas full size trolleys.

To complete your inflight galley equipment needs, we also provide both Atlas and KSSU containers and oven racks, drawers, along with a wide range of associated products.

Dynamic, competitive strategies count. We ensure you have all the choices at your disposal; providing you with the option to purchase fully serviced or used inflight galley equipment.

Direct Air Flow also supplies rail trolleys, rail containers and drawers specifically for the rail industry. Whether you are in the Aviation or Rail industry, we can supply all of your galley equipment needs.