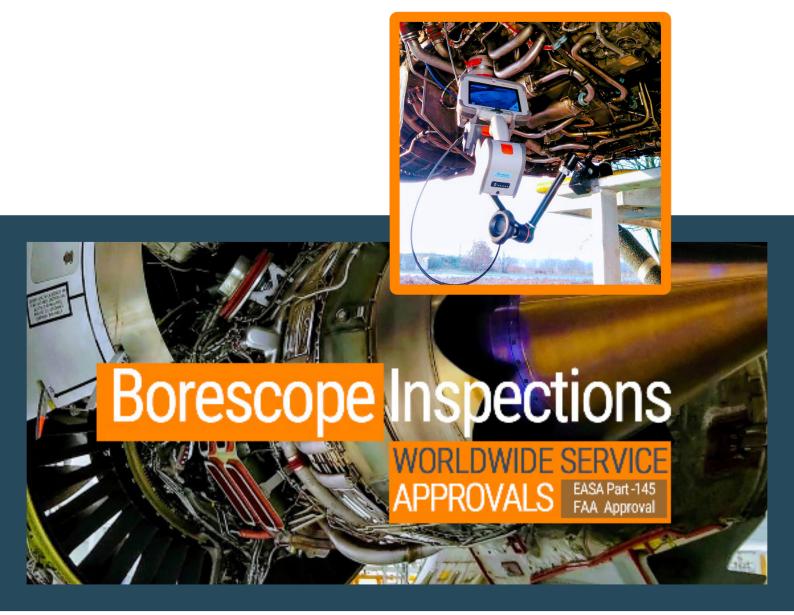

# Aircraft Engine Borescope Inspections

# Direct aero services

Direct Aero Services hold EASA Part-145 and FAA approval to perform aircraft engine borescope inspections.

Through our approval, we can issue EASA/FAA dual release certificates performing both on-wing and off-wing inspections.

Our highly qualified borescope engineers are available to fulfil aircraft inspections worldwide. We perform aircraft engine borescope inspections for all of the aviation industry, which includes:

- Aircraft leasing industry
- Airlines
- MRO providers